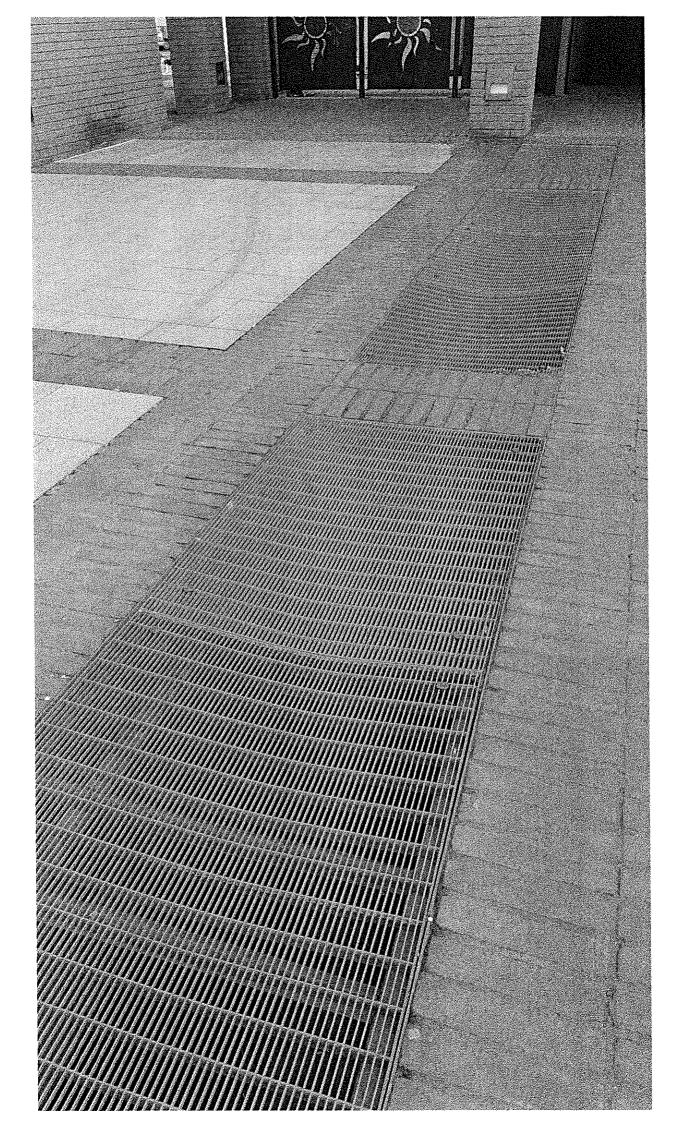

#### **RILEVATO CHE**

- da diverse settimane sono stati installati su tutti i lati di piazza Divina Commedia molteplici cartelloni riportanti la seguente dicitura "Attenzione. Pavimentazione pericolosa. Divieto di transito/sosta sui grigliati";
- nonostante gli avvisi, i grigliati non sono stati delimitati con nastri o transenne e sono, dunque, liberamente accessibili a chiunque – anche bambini e ragazzi che passeggiano o giocano lungo la piazza – considerato oltretutto la centralità di tale piazza nella vita dei cittadini padernesi;
- sotto i grigliati è presente il parcheggio di piazza Divina Commedia e proprio in corrispondenza di tali grigliati sovrastanti è possibile parcheggiare i veicoli e camminare liberamente; in tal caso, non risultano simili avvisi di pericolo o delimitazioni degli spazi per chi si trova sotto i grigliati, definitivi dai cartelli soprastanti come "pavimentazione pericolosa";
- si allega alla presente materiale fotografico di quanto descritto;