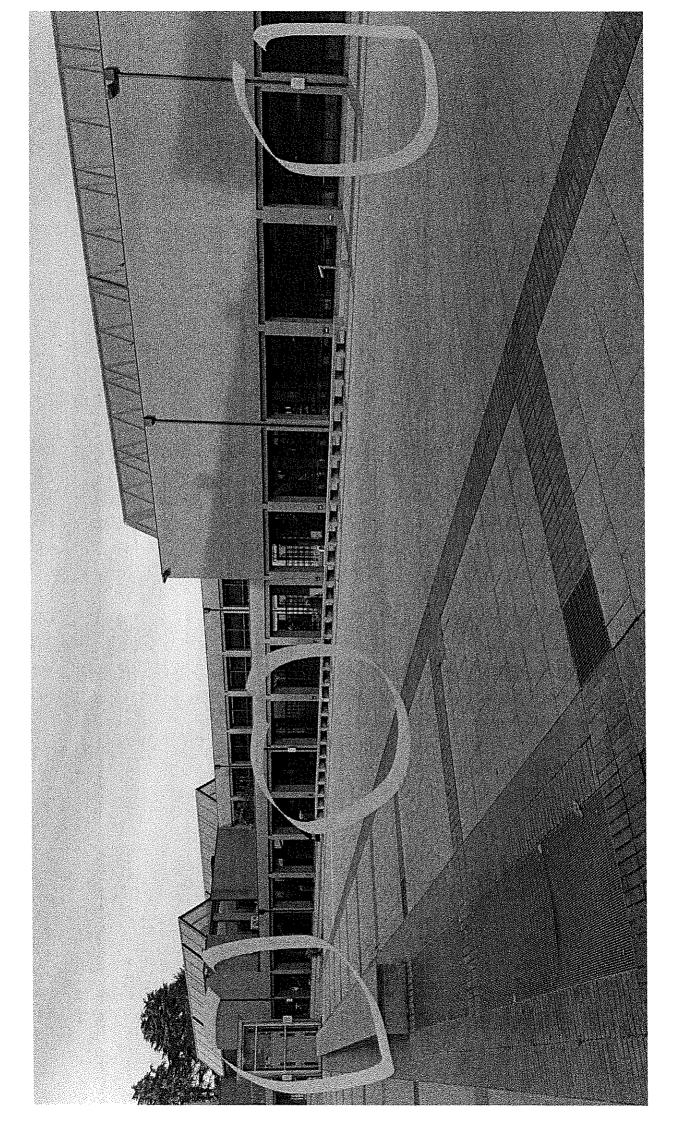

#### **RILEVATO CHE**

- da diverse settimane sono stati installati su tutti i lati di piazza Divina Commedia molteplici cartelloni riportanti la seguente dicitura "Attenzione. Pavimentazione pericolosa. Divieto di transito/sosta sui grigliati";
- nonostante gli avvisi, i grigliati non sono stati delimitati con nastri o transenne e sono, dunque, liberamente accessibili a chiunque – anche bambini e ragazzi che passeggiano o giocano lungo la piazza – considerato oltretutto la centralità di tale piazza nella vita dei cittadini padernesi;
- sotto i grigliati è presente il parcheggio di piazza Divina Commedia e proprio in corrispondenza di tali grigliati sovrastanti è possibile parcheggiare i veicoli e camminare liberamente; in tal caso, non risultano simili avvisi di pericolo o delimitazioni degli spazi per chi si trova sotto i grigliati, definitivi dai cartelli soprastanti come "pavimentazione pericolosa";
- si allega alla presente materiale fotografico di quanto descritto;