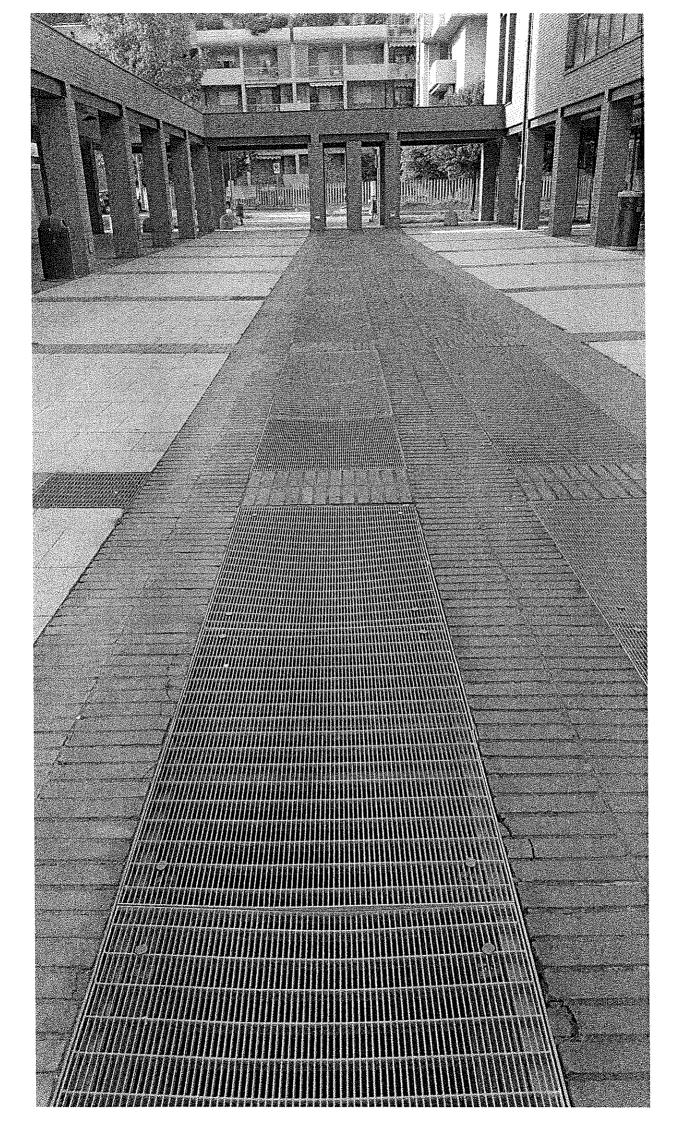

### Interpellanza: grigliati di piazza della Divina Commedia in Tilane – divieto di transito/ sosta per pavimentazione pericolosa

#### **RILEVATO CHE**

- da diverse settimane sono stati installati su tutti i lati di piazza Divina Commedia molteplici cartelloni riportanti la seguente dicitura "Attenzione. Pavimentazione pericolosa. Divieto di transito/sosta sui grigliati";
- nonostante gli avvisi, i grigliati non sono stati delimitati con nastri o transenne e sono, dunque, liberamente accessibili a chiunque – anche bambini e ragazzi che passeggiano o giocano lungo la piazza – considerato oltretutto la centralità di tale piazza nella vita dei cittadini padernesi;
- sotto i grigliati è presente il parcheggio di piazza Divina Commedia e proprio in corrispondenza di tali grigliati sovrastanti è possibile parcheggiare i veicoli e camminare liberamente; in tal caso, non risultano simili avvisi di pericolo o delimitazioni degli spazi per chi si trova sotto i grigliati, definitivi dai cartelli soprastanti come "pavimentazione pericolosa";
- si allega alla presente materiale fotografico di quanto descritto;