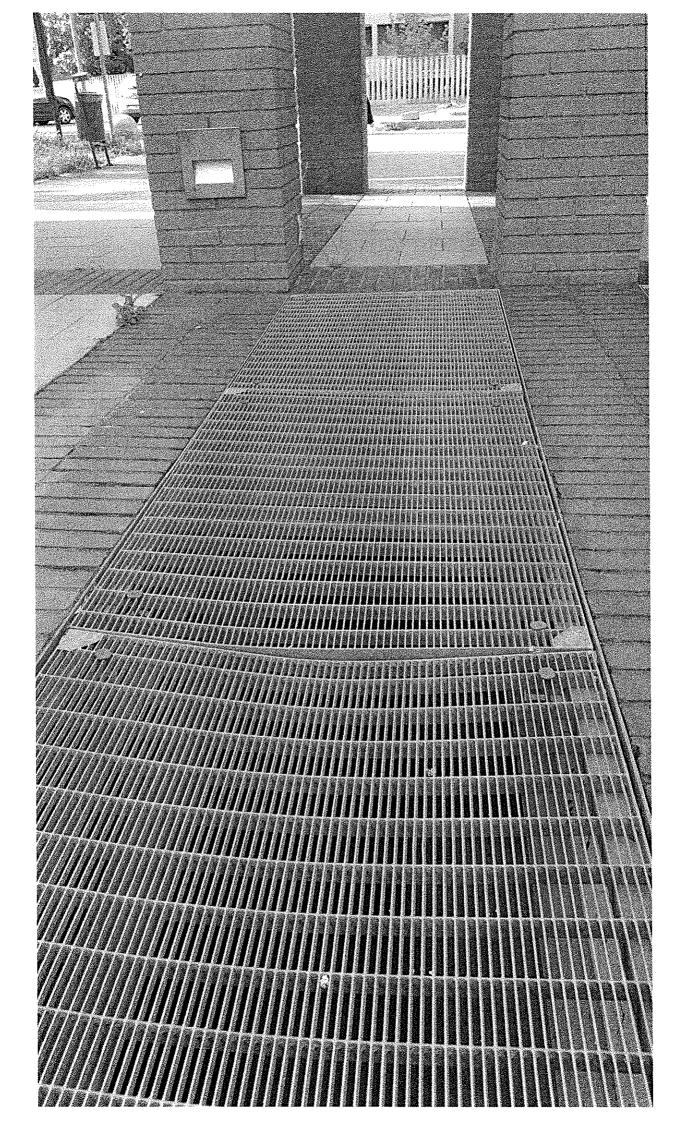

### Interpellanza: grigliati di piazza della Divina Commedia in Tilane – divieto di transito/ sosta per pavimentazione pericolosa

#### **RILEVATO CHE**

- da diverse settimane sono stati installati su tutti i lati di piazza Divina Commedia molteplici cartelloni riportanti la seguente dicitura "Attenzione. Pavimentazione pericolosa. Divieto di transito/sosta sui grigliati";
- nonostante gli avvisi, i grigliati non sono stati delimitati con nastri o transenne e sono, dunque, liberamente accessibili a chiunque – anche bambini e ragazzi che passeggiano o giocano lungo la piazza – considerato oltretutto la centralità di tale piazza nella vita dei cittadini padernesi;
- sotto i grigliati è presente il parcheggio di piazza Divina Commedia e proprio in corrispondenza di tali grigliati sovrastanti è possibile parcheggiare i veicoli e camminare liberamente; in tal caso, non risultano simili avvisi di pericolo o delimitazioni degli spazi per chi si trova sotto i grigliati, definitivi dai cartelli soprastanti come "pavimentazione pericolosa";
- si allega alla presente materiale fotografico di quanto descritto;