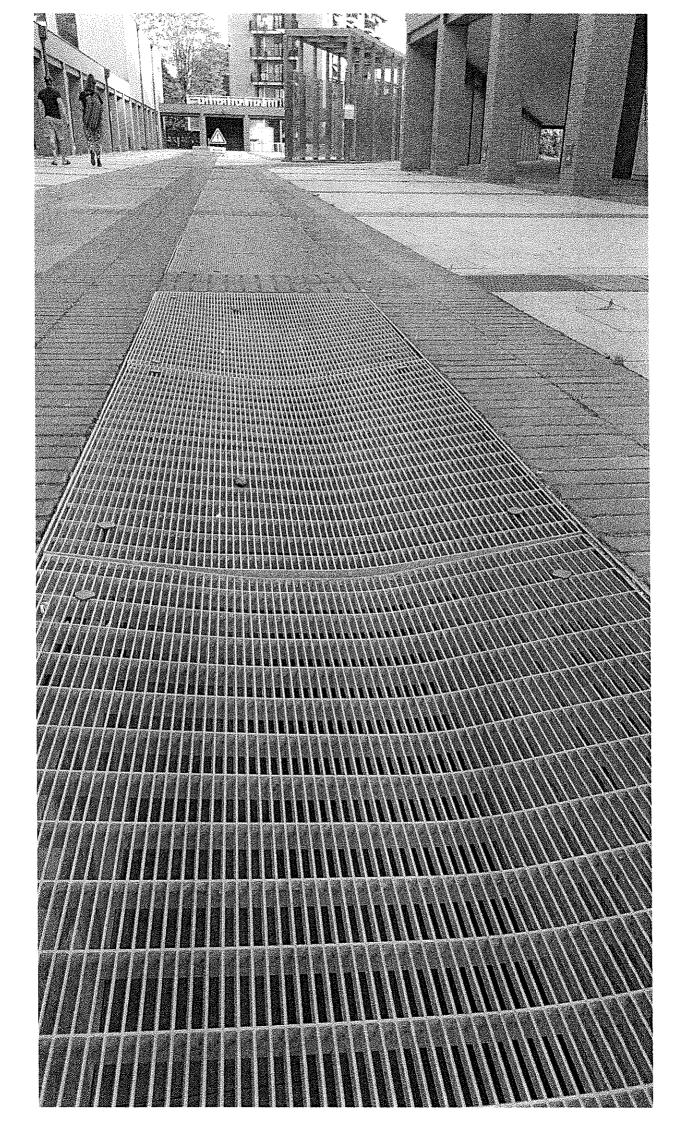

### Interpellanza: grigliati di piazza della Divina Commedia in Tilane – divieto di transito/ sosta per pavimentazione pericolosa

#### **RILEVATO CHE**

- da diverse settimane sono stati installati su tutti i lati di piazza Divina Commedia molteplici cartelloni riportanti la seguente dicitura "Attenzione. Pavimentazione pericolosa. Divieto di transito/sosta sui grigliati";
- nonostante gli avvisi, i grigliati non sono stati delimitati con nastri o transenne e sono, dunque, liberamente accessibili a chiunque – anche bambini e ragazzi che passeggiano o giocano lungo la piazza – considerato oltretutto la centralità di tale piazza nella vita dei cittadini padernesi;
- sotto i grigliati è presente il parcheggio di piazza Divina Commedia e proprio in corrispondenza di tali grigliati sovrastanti è possibile parcheggiare i veicoli e camminare liberamente; in tal caso, non risultano simili avvisi di pericolo o delimitazioni degli spazi per chi si trova sotto i grigliati, definitivi dai cartelli soprastanti come "pavimentazione pericolosa";
- si allega alla presente materiale fotografico di quanto descritto;