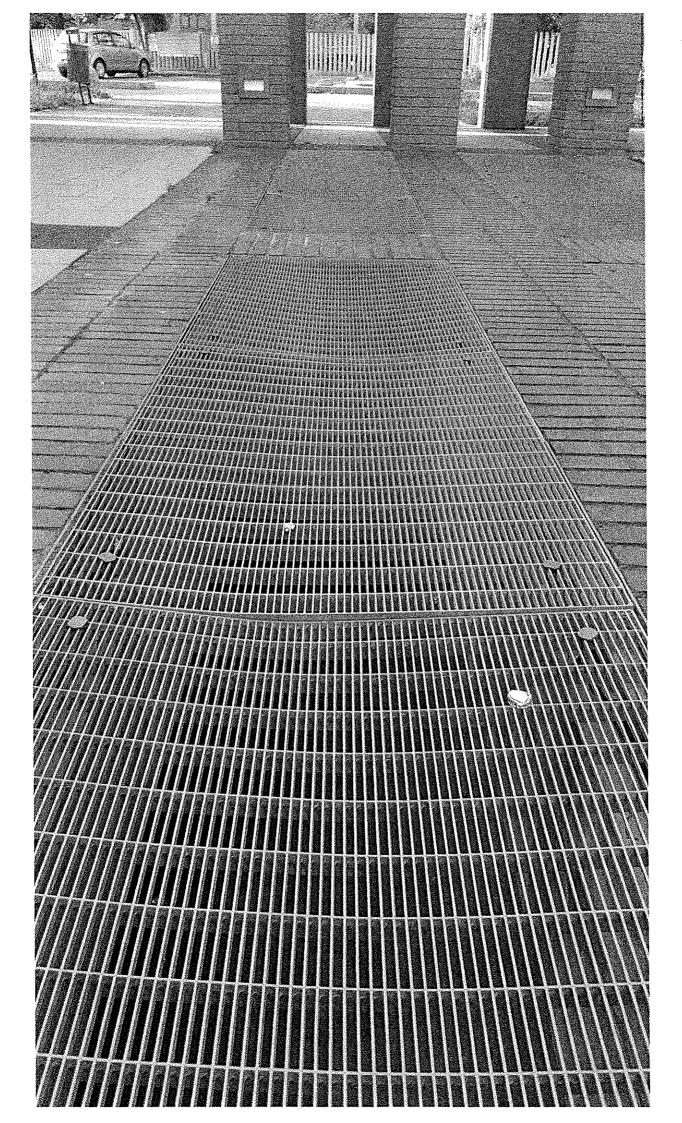

### Interpellanza: grigliati di piazza della Divina Commedia in Tilane – divieto di transito/ sosta per pavimentazione pericolosa

#### **RILEVATO CHE**

- da diverse settimane sono stati installati su tutti i lati di piazza Divina Commedia molteplici cartelloni riportanti la seguente dicitura "Attenzione. Pavimentazione pericolosa. Divieto di transito/sosta sui grigliati";
- nonostante gli avvisi, i grigliati non sono stati delimitati con nastri o transenne e sono, dunque, liberamente accessibili a chiunque – anche bambini e ragazzi che passeggiano o giocano lungo la piazza – considerato oltretutto la centralità di tale piazza nella vita dei cittadini padernesi;
- sotto i grigliati è presente il parcheggio di piazza Divina Commedia e proprio in corrispondenza di tali grigliati sovrastanti è possibile parcheggiare i veicoli e camminare liberamente; in tal caso, non risultano simili avvisi di pericolo o delimitazioni degli spazi per chi si trova sotto i grigliati, definitivi dai cartelli soprastanti come "pavimentazione pericolosa";
- si allega alla presente materiale fotografico di quanto descritto;