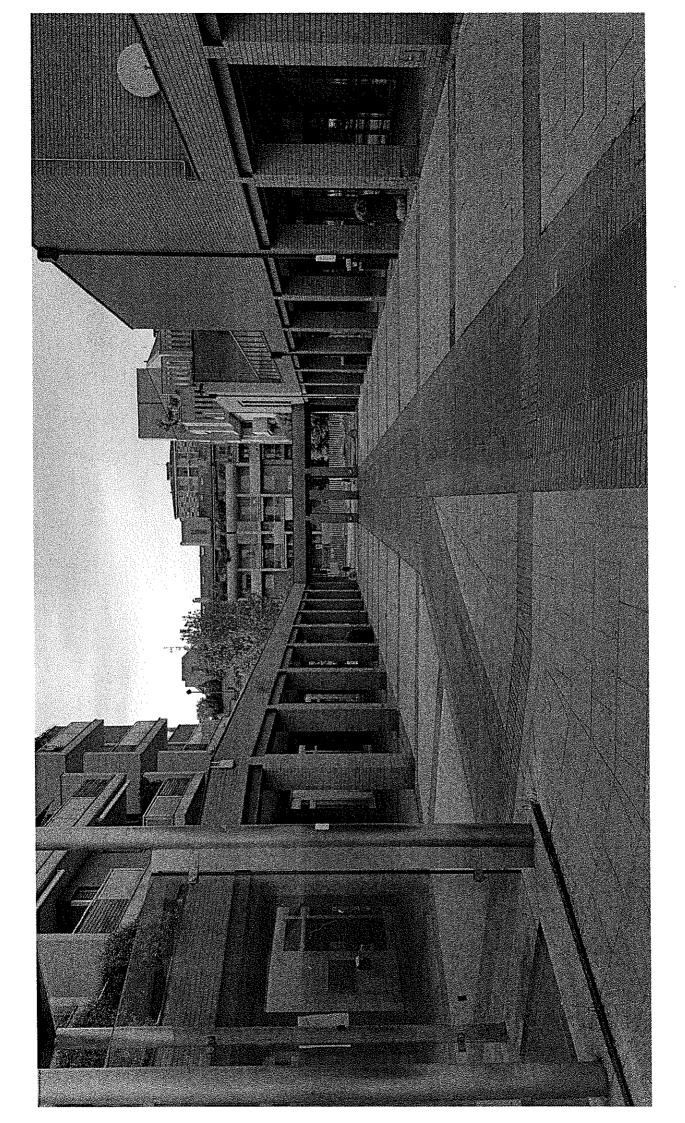

#### **RILEVATO CHE**

- da diverse settimane sono stati installati su tutti i lati di piazza Divina Commedia molteplici cartelloni riportanti la seguente dicitura "Attenzione. Pavimentazione pericolosa. Divieto di transito/sosta sui grigliati";
- nonostante gli avvisi, i grigliati non sono stati delimitati con nastri o transenne e sono, dunque, liberamente accessibili a chiunque – anche bambini e ragazzi che passeggiano o giocano lungo la piazza – considerato oltretutto la centralità di tale piazza nella vita dei cittadini padernesi;
- sotto i grigliati è presente il parcheggio di piazza Divina Commedia e proprio in corrispondenza di tali grigliati sovrastanti è possibile parcheggiare i veicoli e camminare liberamente; in tal caso, non risultano simili avvisi di pericolo o delimitazioni degli spazi per chi si trova sotto i grigliati, definitivi dai cartelli soprastanti come "pavimentazione pericolosa";
- si allega alla presente materiale fotografico di quanto descritto;