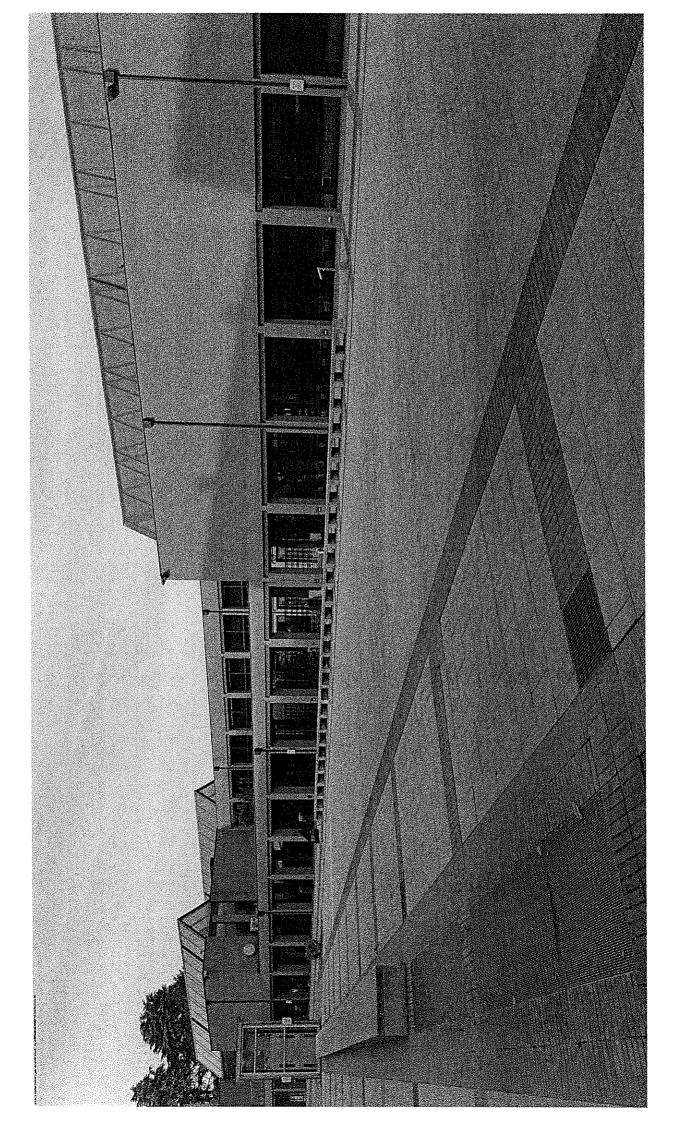

#### **RILEVATO CHE**

- da diverse settimane sono stati installati su tutti i lati di piazza Divina Commedia molteplici cartelloni riportanti la seguente dicitura "Attenzione. Pavimentazione pericolosa. Divieto di transito/sosta sui grigliati";
- nonostante gli avvisi, i grigliati non sono stati delimitati con nastri o transenne e sono, dunque, liberamente accessibili a chiunque – anche bambini e ragazzi che passeggiano o giocano lungo la piazza – considerato oltretutto la centralità di tale piazza nella vita dei cittadini padernesi;
- sotto i grigliati è presente il parcheggio di piazza Divina Commedia e proprio in corrispondenza di tali grigliati sovrastanti è possibile parcheggiare i veicoli e camminare liberamente; in tal caso, non risultano simili avvisi di pericolo o delimitazioni degli spazi per chi si trova sotto i grigliati, definitivi dai cartelli soprastanti come "pavimentazione pericolosa";
- si allega alla presente materiale fotografico di quanto descritto;