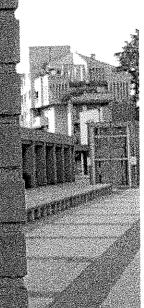

#### **RILEVATO CHE**

- da diverse settimane sono stati installati su tutti i lati di piazza Divina Commedia molteplici cartelloni riportanti la seguente dicitura "Attenzione. Pavimentazione pericolosa. Divieto di transito/sosta sui grigliati";
- nonostante gli avvisi, i grigliati non sono stati delimitati con nastri o transenne e sono, dunque, liberamente accessibili a chiunque – anche bambini e ragazzi che passeggiano o giocano lungo la piazza – considerato oltretutto la centralità di tale piazza nella vita dei cittadini padernesi;
- sotto i grigliati è presente il parcheggio di piazza Divina Commedia e proprio in corrispondenza di tali grigliati sovrastanti è possibile parcheggiare i veicoli e camminare liberamente; in tal caso, non risultano simili avvisi di pericolo o delimitazioni degli spazi per chi si trova sotto i grigliati, definitivi dai cartelli soprastanti come "pavimentazione pericolosa";
- si allega alla presente materiale fotografico di quanto descritto;